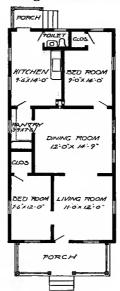

Floor Plan

Size: Width, 25 feet; length, 48 feet 6 inches

Blue prints consist of foundation plan; roof plan; floor plan; front, rear, two side elevations; wall sections and all necessary interior details. Specifications consist of about fifteen pages of type-written matter written matter.

Full and complete working plans and specifications of this house will be furnished for \$5.00. Cost of this house is from about \$1,250.00 to about \$1,500.00, according to the locality in which it is built.

### PRICE

of Blue Prints, together with a complete set of typewritten specifications is

**ONLY** 

\$5.00



of Blue Prints, together with a complete set of typewritten specifications is

### ONLY

# \$5.00

We mail Plans and Specifications the same day order is received.

### Design No. 2001



Floor Plan

Size: Width, 20 feet; length, 40 feet, exclusive of porches

Blue prints consist of foundation plan; roof plan; floor plan; front, rear, two side elevations; wall sections and all necessary interior details. Specifications consist of about fifteen pages of typewritten matter.

Full and complete working plans and specifications of this house will be furnished for \$5.00. Cost of this house is from about \$1,150.00 to about \$1,300.00, according to the locality in which it is built.



Design No. 1514



of Blue Prints, together with a complete set of typewritten specificatoins is

### ONLY

# \$5.00

They save time and prevent waste of material

First Floor Plan

Size: Width, 27 feet; length, 34 feet 6 inches, exclusive of porches

Blue prints consist of cellar and foundation